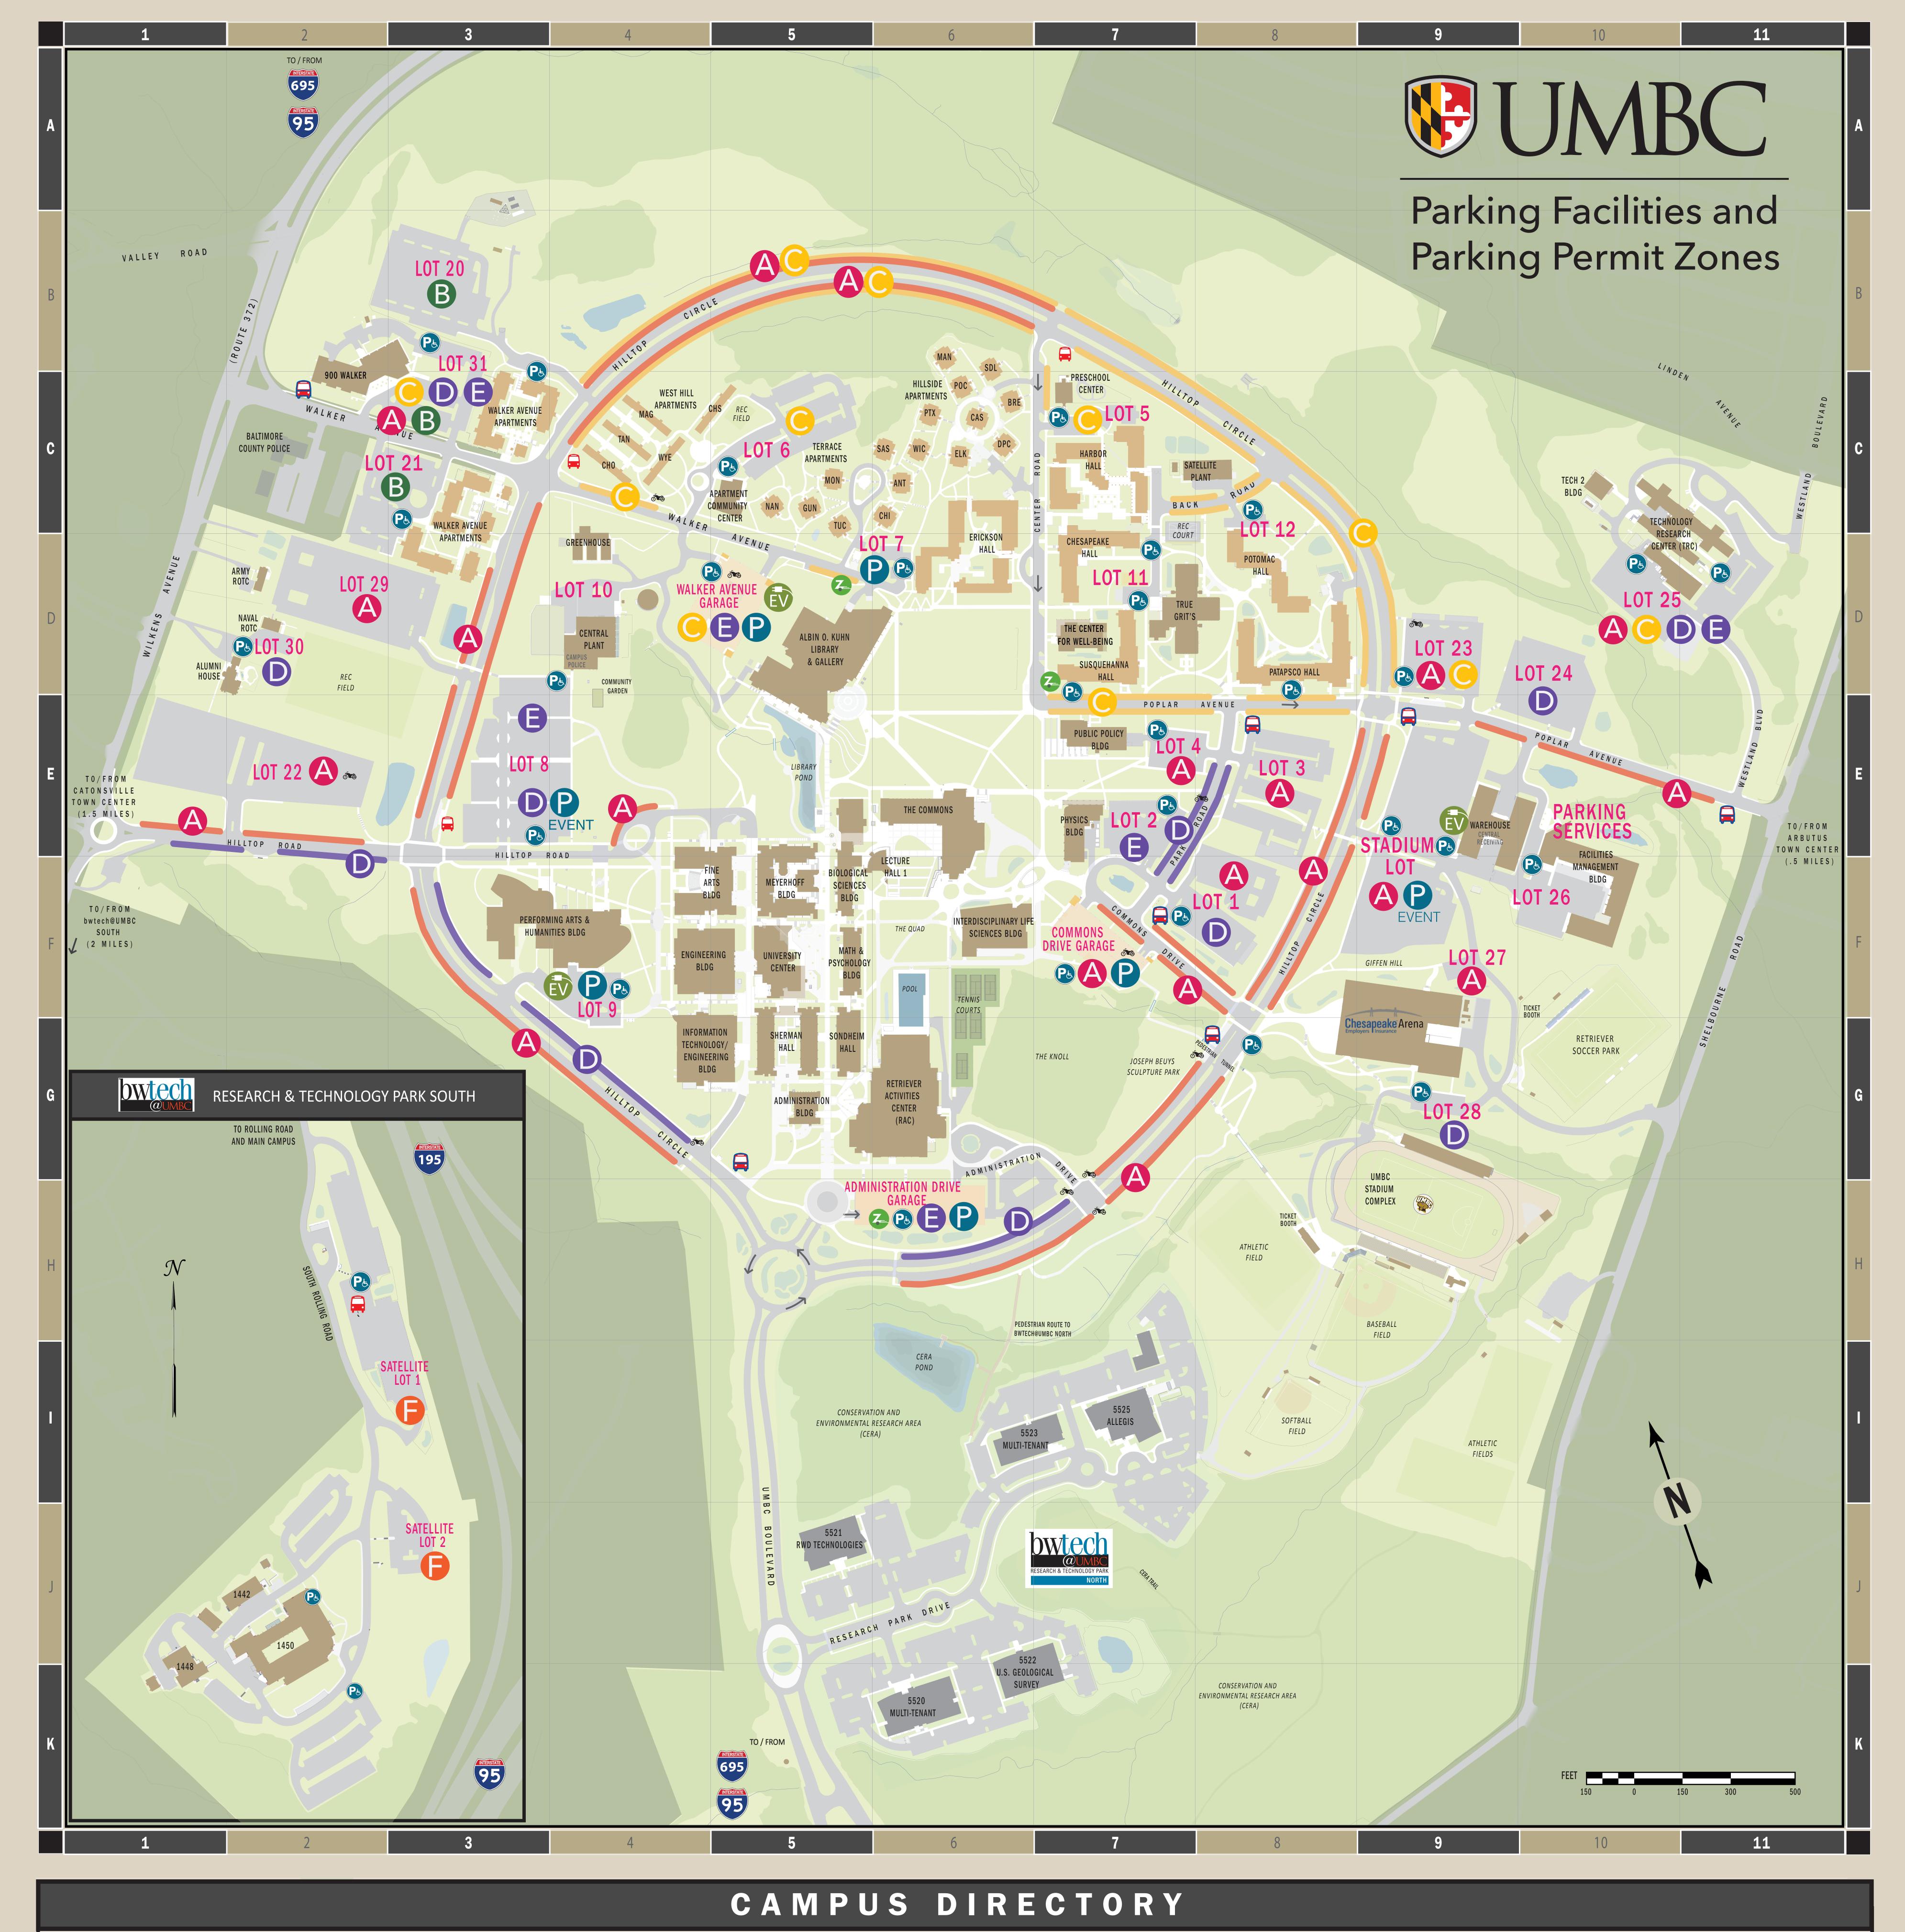

## PARKING PERMIT GROUPS

- **COMMUTER STUDENT**
- WALKER COMMUNITY RESIDENT
- RESIDENTIAL STUDENT (BESIDES WALKER)
- FACULTY/STAFF
- GATED FACULTY/STAFF
- FIRST-YEAR RESIDENT STUDENT

- - VISITOR PARKING (METERED SPACES)
- - **EVENT VISITOR PARKING**
- ACCESSIBLE PARKING
- ZIPCAR PARKING
  - **ELECTRIC VEHICLE CHARGING STATIONS**

RESIDENT ON-STREET PARKING

COMMUTER ON-STREET PARKING

FACULTY/STAFF ON-STREET PARKING

MOTORCYCLE PARKING

**Directions to Satellite Lots 1 and 2** (at bwtech@UMBC South)

## From UMBC:

Take Hilltop Circle to Hilltop Road and Wilkens Avenue. Turn left and proceed to Route 166 South toward Arbutus.

Make a right onto Gun Road. The road immediately forks. Take the left fork (Rolling Road) and proceed a half mile.